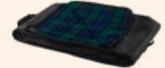

#### 260g Polyester Fleece Picnic Blanket | H801

Regular Price \$26.99

Special Price:

¢21 QQ...

MOO: 100

A perfect promotional item for business travel, keeping warm at a ballgame, or a camping trip. Folds compactly for carrying. Features: 260g/sqm, 50x60in. Constructed of anti-pill fleece fabric. The black polyester exterior keeps the blanket protected when folded. The hook and loop strap keeps the blanket neatly folded. Two pockets help store items when carrying them. Available in blue and black.